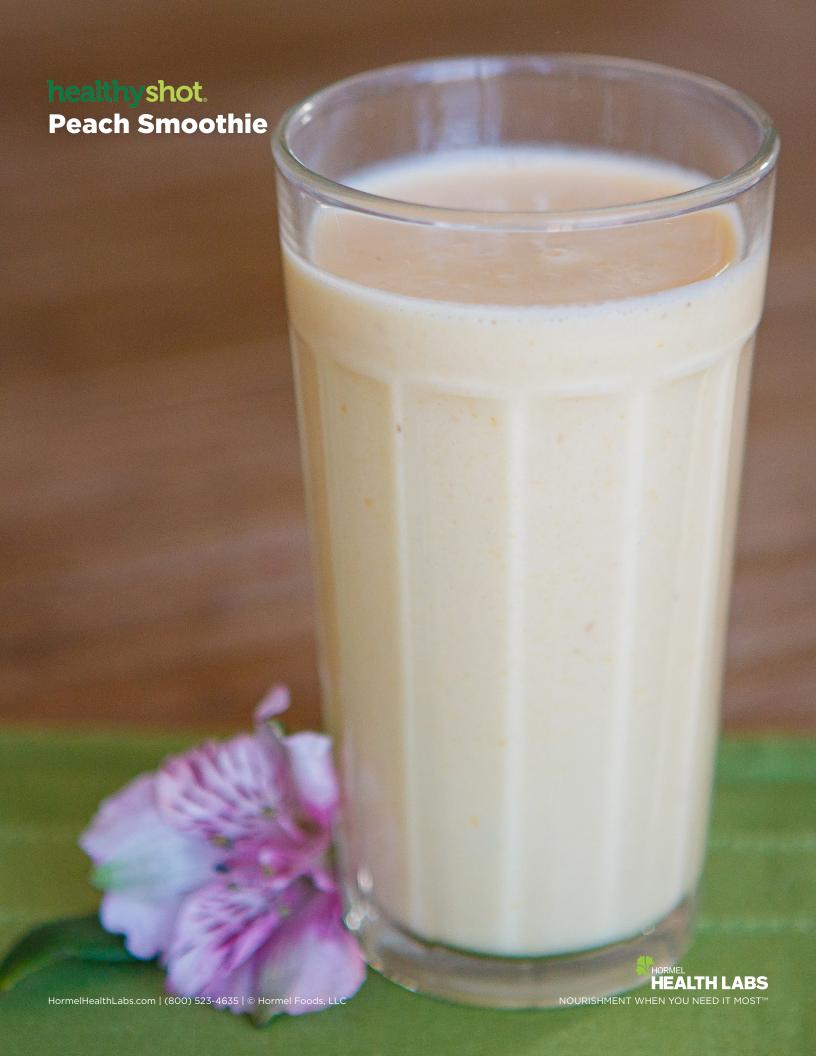

## healthyshot. Peach Smoothie

|                                                            | 2 SERVINGS (12oz each) |
|------------------------------------------------------------|------------------------|
| Plain low-fat yogurt                                       | 1 cup                  |
| Frozen peaches                                             | 1 cup                  |
| Skim milk                                                  | 1/2 cup                |
| 100% fruit juice                                           | 1/2 cups               |
| Peach HEALTHY SHOT® Protein Supplement beverage Item 72855 | 1 2.5 oz bottle        |
|                                                            |                        |

## **DIRECTIONS**

**INGREDIENTS** 

- 1. Blend all ingredients on high until smooth.
- 2. Serve